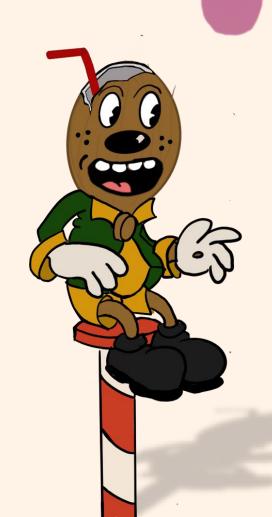

#### **COCO NUTTIE**

GUESTS WALK PAST COCO'S
COCONUT SHY IN THE QUEUE,
AS HE SHOUTS WORDS OF
ENCOURAGEMENT TO FEND
OFF THE CRAZY CONE.