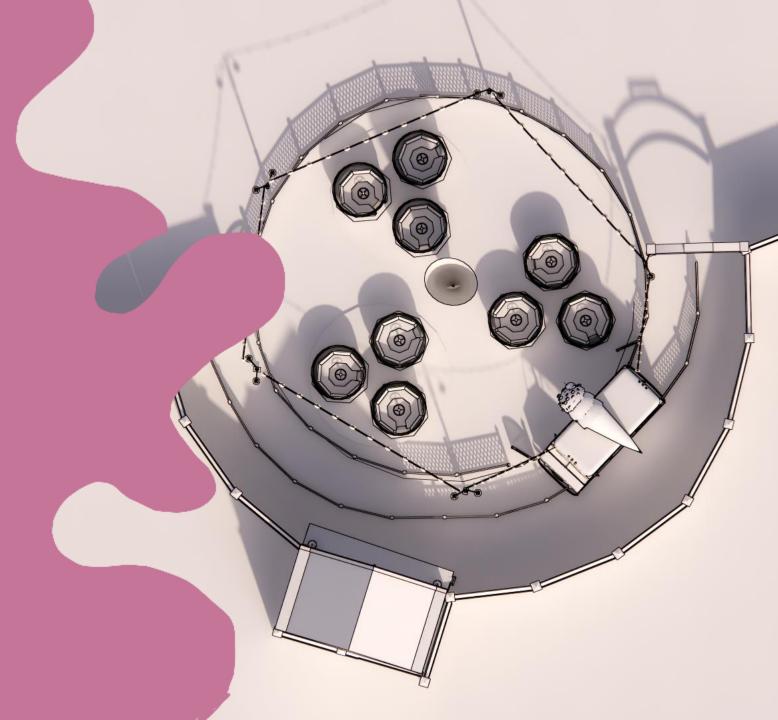

# THE RIDE

MACK TWIST 'N' SPLASH — REIMAGINING TEA CUP RIDE CONCEPT, DELIVERING INTERACTIVE WATER FUN FOR GUESTS OF ALL AGES.

**CAPACITY: 54 PEOPLE** 

**CAPACITY EVERY BOAT: 6 PEOPLE** 

NUMBER OF BOATS: 9

THEORETICAL HOURLY CAPACITY: 810 PPH

HEIGHT REQUIREMENT: 1.2M

**ESTIMATED FOOTPRINT: 3,800 SQFT** 

RIDE TIME: 3 MINUTES