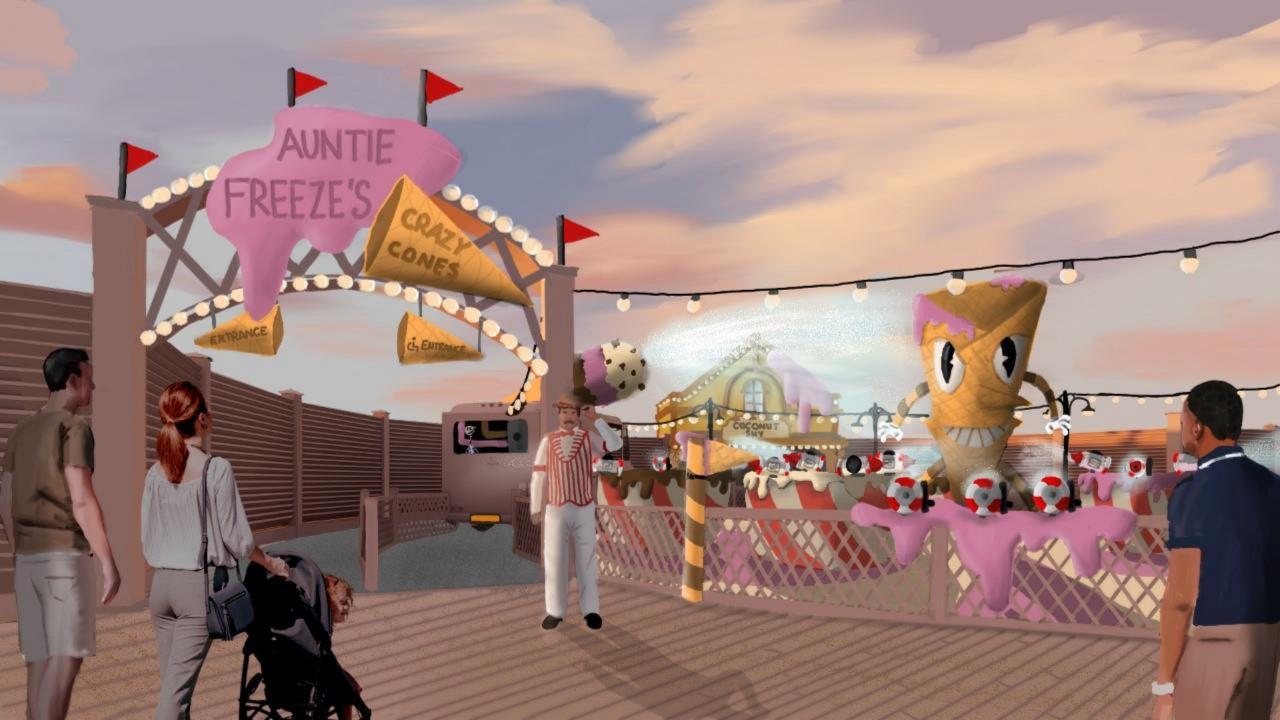

# THE RIDE

MACK TWIST 'N' SPLASH — REIMAGINING TEA CUP RIDE CONCEPT, DELIVERING INTERACTIVE WATER FUN FOR GUESTS OF ALL AGES.

**CAPACITY: 54 PEOPLE** 

**CAPACITY EVERY BOAT: 6 PEOPLE** 

NUMBER OF BOATS: 9

THEORETICAL HOURLY CAPACITY: 810 PPH

HEIGHT REQUIREMENT: 1.2M

**ESTIMATED FOOTPRINT: 3,800 SQFT** 

RIDE TIME: 3 MINUTES