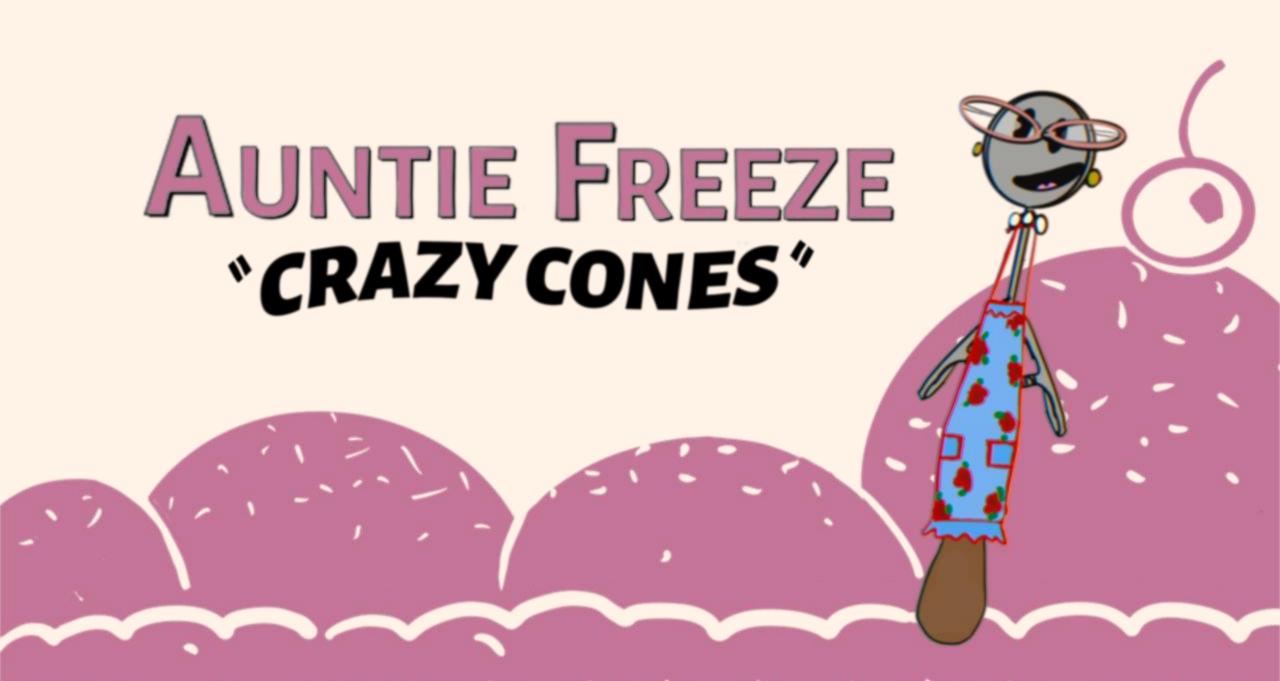

## SYNOPSIS

AUNTIE FREEZE IS FRANTICALLY FEEDING THE CRAZY CONE SO THAT SHE CAN GET BACK TO BUSINESS SELLING ICE CREAM.

GUESTS HELP AUNTIE FREEZE BY BOARDING SCOOPS OF ICE CREAM AND BLASTING WATER AT CRAZY CONE AND ITS MINIONS.

## CHARACTERS

- AUNTIE FREEZE AND COCO NUTTIE